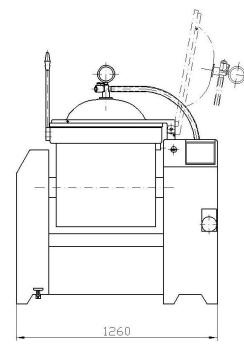

## TECHNICAL DATA:

| Shovel motor power                 | 1,5 kw            |
|------------------------------------|-------------------|
| Vacuum pump motor power / capacity | 0,75 kw / 21 m³/h |
| Shovels speed                      | 30 r.p.m.         |
| Container capacity                 | 150 litres        |
| Dimensions (mm)                    | 1260x815x1582     |
| Weight                             | 390 kg            |