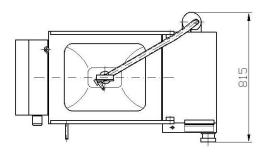

## TECHNICAL DATA:

| Shovel motor power                 | 1,5 kw            |
|------------------------------------|-------------------|
| Vacuum pump motor power / capacity | 0,75 kw / 21 m³/h |
| Shovels speed                      | 30 r.p.m.         |
| Container capacity                 | 150 litres        |
| Dimensions (mm)                    | 1260x815x1582     |
| Weight                             | 390 kg            |