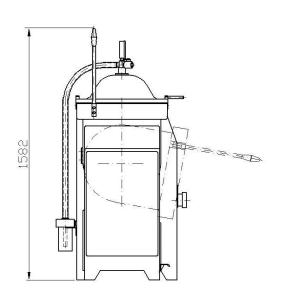

## TECHNICAL DATA:

| Shovel motor power                 | 1,5 kw            |
|------------------------------------|-------------------|
| Vacuum pump motor power / capacity | 0,75 kw / 21 m³/h |
| Shovels speed                      | 30 r.p.m.         |
| Container capacity                 | 150 litres        |
| Dimensions (mm)                    | 1260x815x1582     |
| Weight                             | 390 kg            |