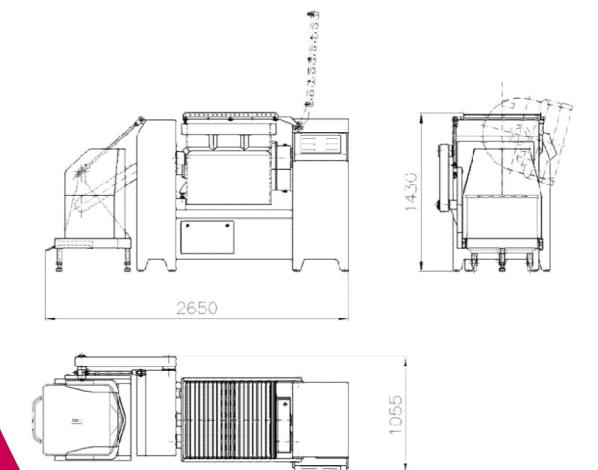

### TECHNICAL DATA:

| Hydraulic motor power | 0,75 kw        |
|-----------------------|----------------|
| Shovel motor power    | 4,4 kw         |
| Shovels speed         | 30 r.p.m.      |
| Container capacity    | 300 litres     |
| Dimensions (mm)       | 2650x1055x1430 |
| Weight                | 780 kg         |