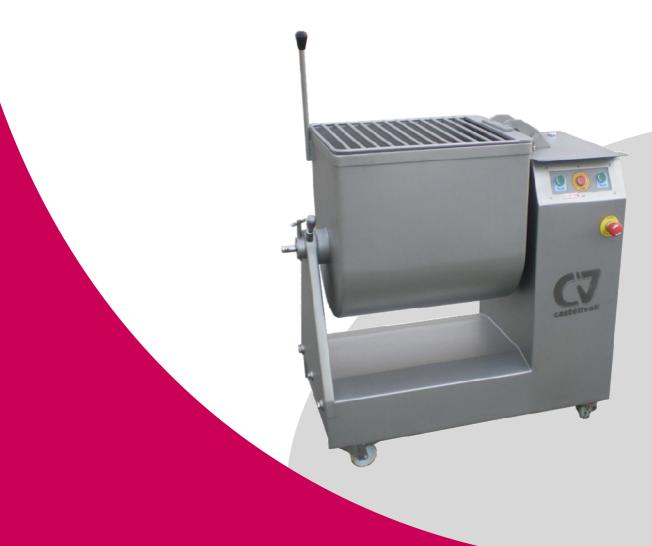

## **GENERAL CHARACTERISTICS:**

- Robust construction made of stainless steel AISI-304.
- Machine constructed according to the European Directive 2006/42/CE.
- Central "T" shovel arm with forward and reverse rotation, suitable to kneed all kind of products, and blend perfectly the ingredients.
- Suitable to process until 70% of its capacity in litres (depending on the product).
- Geared motor transmission.
- Silent operation.
- Without maintenance.
- Hydraulically tilting container, for easy unloading and cleaning.
- Equipped with stainless steel cover, with double safety system.

## **OPTIONS:**

- Platform to unload the product in 200 liter cutter carts.
- Container with a false bottom.
- Methacrylate or grille cover.