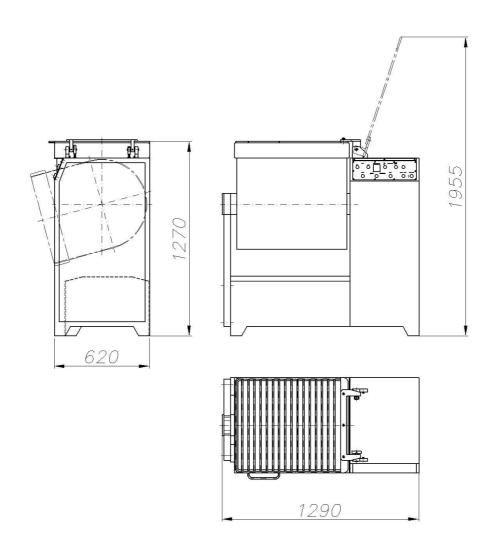

## **TECHNICAL DATA:**

| Hydraulic motor power | 0,75 kw       |
|-----------------------|---------------|
| Shovel motor power    | 2,2 kw        |
| Shovel speed          | 30 r.p.m.     |
| Container capacity    | 250 litros    |
| Dimensions (mm)       | 1290x620x1270 |
| Weight                | 680 kg        |