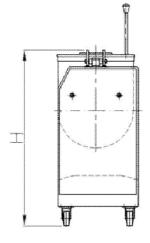

### **GENERAL CHARACTERISTICS:**

- Robust construction made of stainless steel AISI-304.
- Machine constructed according to the European Directive 2006/42/CE.
- Central "T" arm paddle with double turn sense, suitable for knead all kind of products and blend perfectly the ingredients.
- Suitable to massage bringing out the breaker arms of the bowl.
- Suitable to process until 70% of its capacity in liters (depending on the kind of product).
- Geared motor transmission.
- Silent and without maintenance.
- Designed to be able to bring out the arm for easy cleaning.
- Tilting container with a lock system for working, unloading and cleaning positions.
- Stainless steel cap fitted with double safety system.

### TECHNICAL DATA:

|                        | AM-50       | AM-100      | AM-150        |
|------------------------|-------------|-------------|---------------|
| Shovel speed           | 30 r.p.m    | 30 r.p.m    | 30 r.p.m      |
| Container capacity     | 50 liters   | 100 liters  | 150 liters    |
| Shovel Motor power     | 0,37 Kw     | 0,75 Kw     | 1,5 Kw        |
| Dimensions (AxBxH) mm. | 690x375x375 | 957x445x948 | 1070x490x1098 |
| Weight                 | 80 Kg.      | 110 Kg.     | 175 Kg.       |