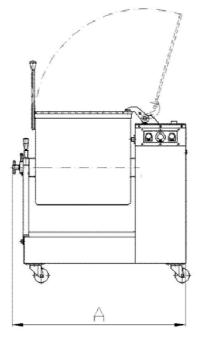

### **GENERAL CHARACTERISTICS:**

- Robust construction made of stainless steel AISI-304.
- Machine constructed according to the European Directive 2006/42/CE.
- Central "T" arm paddle with double turn sense, suitable for knead all kind of products and blend perfectly the ingredients.
- Suitable to massage bringing out the breaker arms of the bowl.
- Suitable to process until 70% of its capacity in liters (depending on the kind of product).
- Geared motor transmission.
- Silent and without maintenance.
- Designed to be able to bring out the arm for easy cleaning.
- Tilting container with a lock system for working, unloading and cleaning positions.
- Stainless steel cap fitted with double safety system.

### TECHNICAL DATA:

|                        | AM-50       | AM-100      | AM-150        |
|------------------------|-------------|-------------|---------------|
| Shovel speed           | 30 r.p.m    | 30 r.p.m    | 30 r.p.m      |
| Container capacity     | 50 liters   | 100 liters  | 150 liters    |
| Shovel Motor power     | 0,37 Kw     | 0,75 Kw     | 1,5 Kw        |
| Dimensions (AxBxH) mm. | 690x375x375 | 957x445x948 | 1070x490x1098 |
| Weight                 | 80 Kg.      | 110 Kg.     | 175 Kg.       |