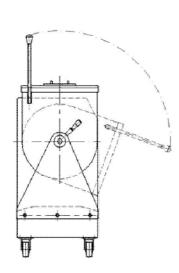

### **GENERAL CHARACTERISTICS:**

- Robust construction made of stainless steel AISI-304.
- Machine constructed according to the European Directive 2006/42/CE.
- Central "T" arm paddle with double turn sense, suitable for knead all kind of products and blend perfectly the ingredients.
- Suitable to massage bringing out the breaker arms of the bowl.
- Suitable to process until 70% of its capacity in liters (depending on the kind of product).
- Geared motor transmission.
- Silent and without maintenance.
- Designed to be able to bring out the arm for easy cleaning.
- Tilting container with a lock system for working, unloading and cleaning positions.
- Stainless steel cap fitted with double safety system.

### TECHNICAL DATA:

|                        | AM-50       | AM-100      | AM-150        |
|------------------------|-------------|-------------|---------------|
| Shovel speed           | 30 r.p.m    | 30 r.p.m    | 30 r.p.m      |
| Container capacity     | 50 liters   | 100 liters  | 150 liters    |
| Shovel Motor power     | 0,37 Kw     | 0,75 Kw     | 1,5 Kw        |
| Dimensions (AxBxH) mm. | 690x375x375 | 957x445x948 | 1070x490x1098 |
| Weight                 | 80 Kg.      | 110 Kg.     | 175 Kg.       |