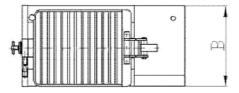

### TECHNICAL DATA:

|                        | AM-50       | AM-100      | AM-150        |
|------------------------|-------------|-------------|---------------|
| Shovel speed           | 30 r.p.m    | 30 r.p.m    | 30 r.p.m      |
| Container capacity     | 50 liters   | 100 liters  | 150 liters    |
| Shovel Motor power     | 0,37 Kw     | 0,75 Kw     | 1,5 Kw        |
| Dimensions (AxBxH) mm. | 690x375x375 | 957x445x948 | 1070x490x1098 |
| Weight                 | 80 Kg.      | 110 Kg.     | 175 Kg.       |